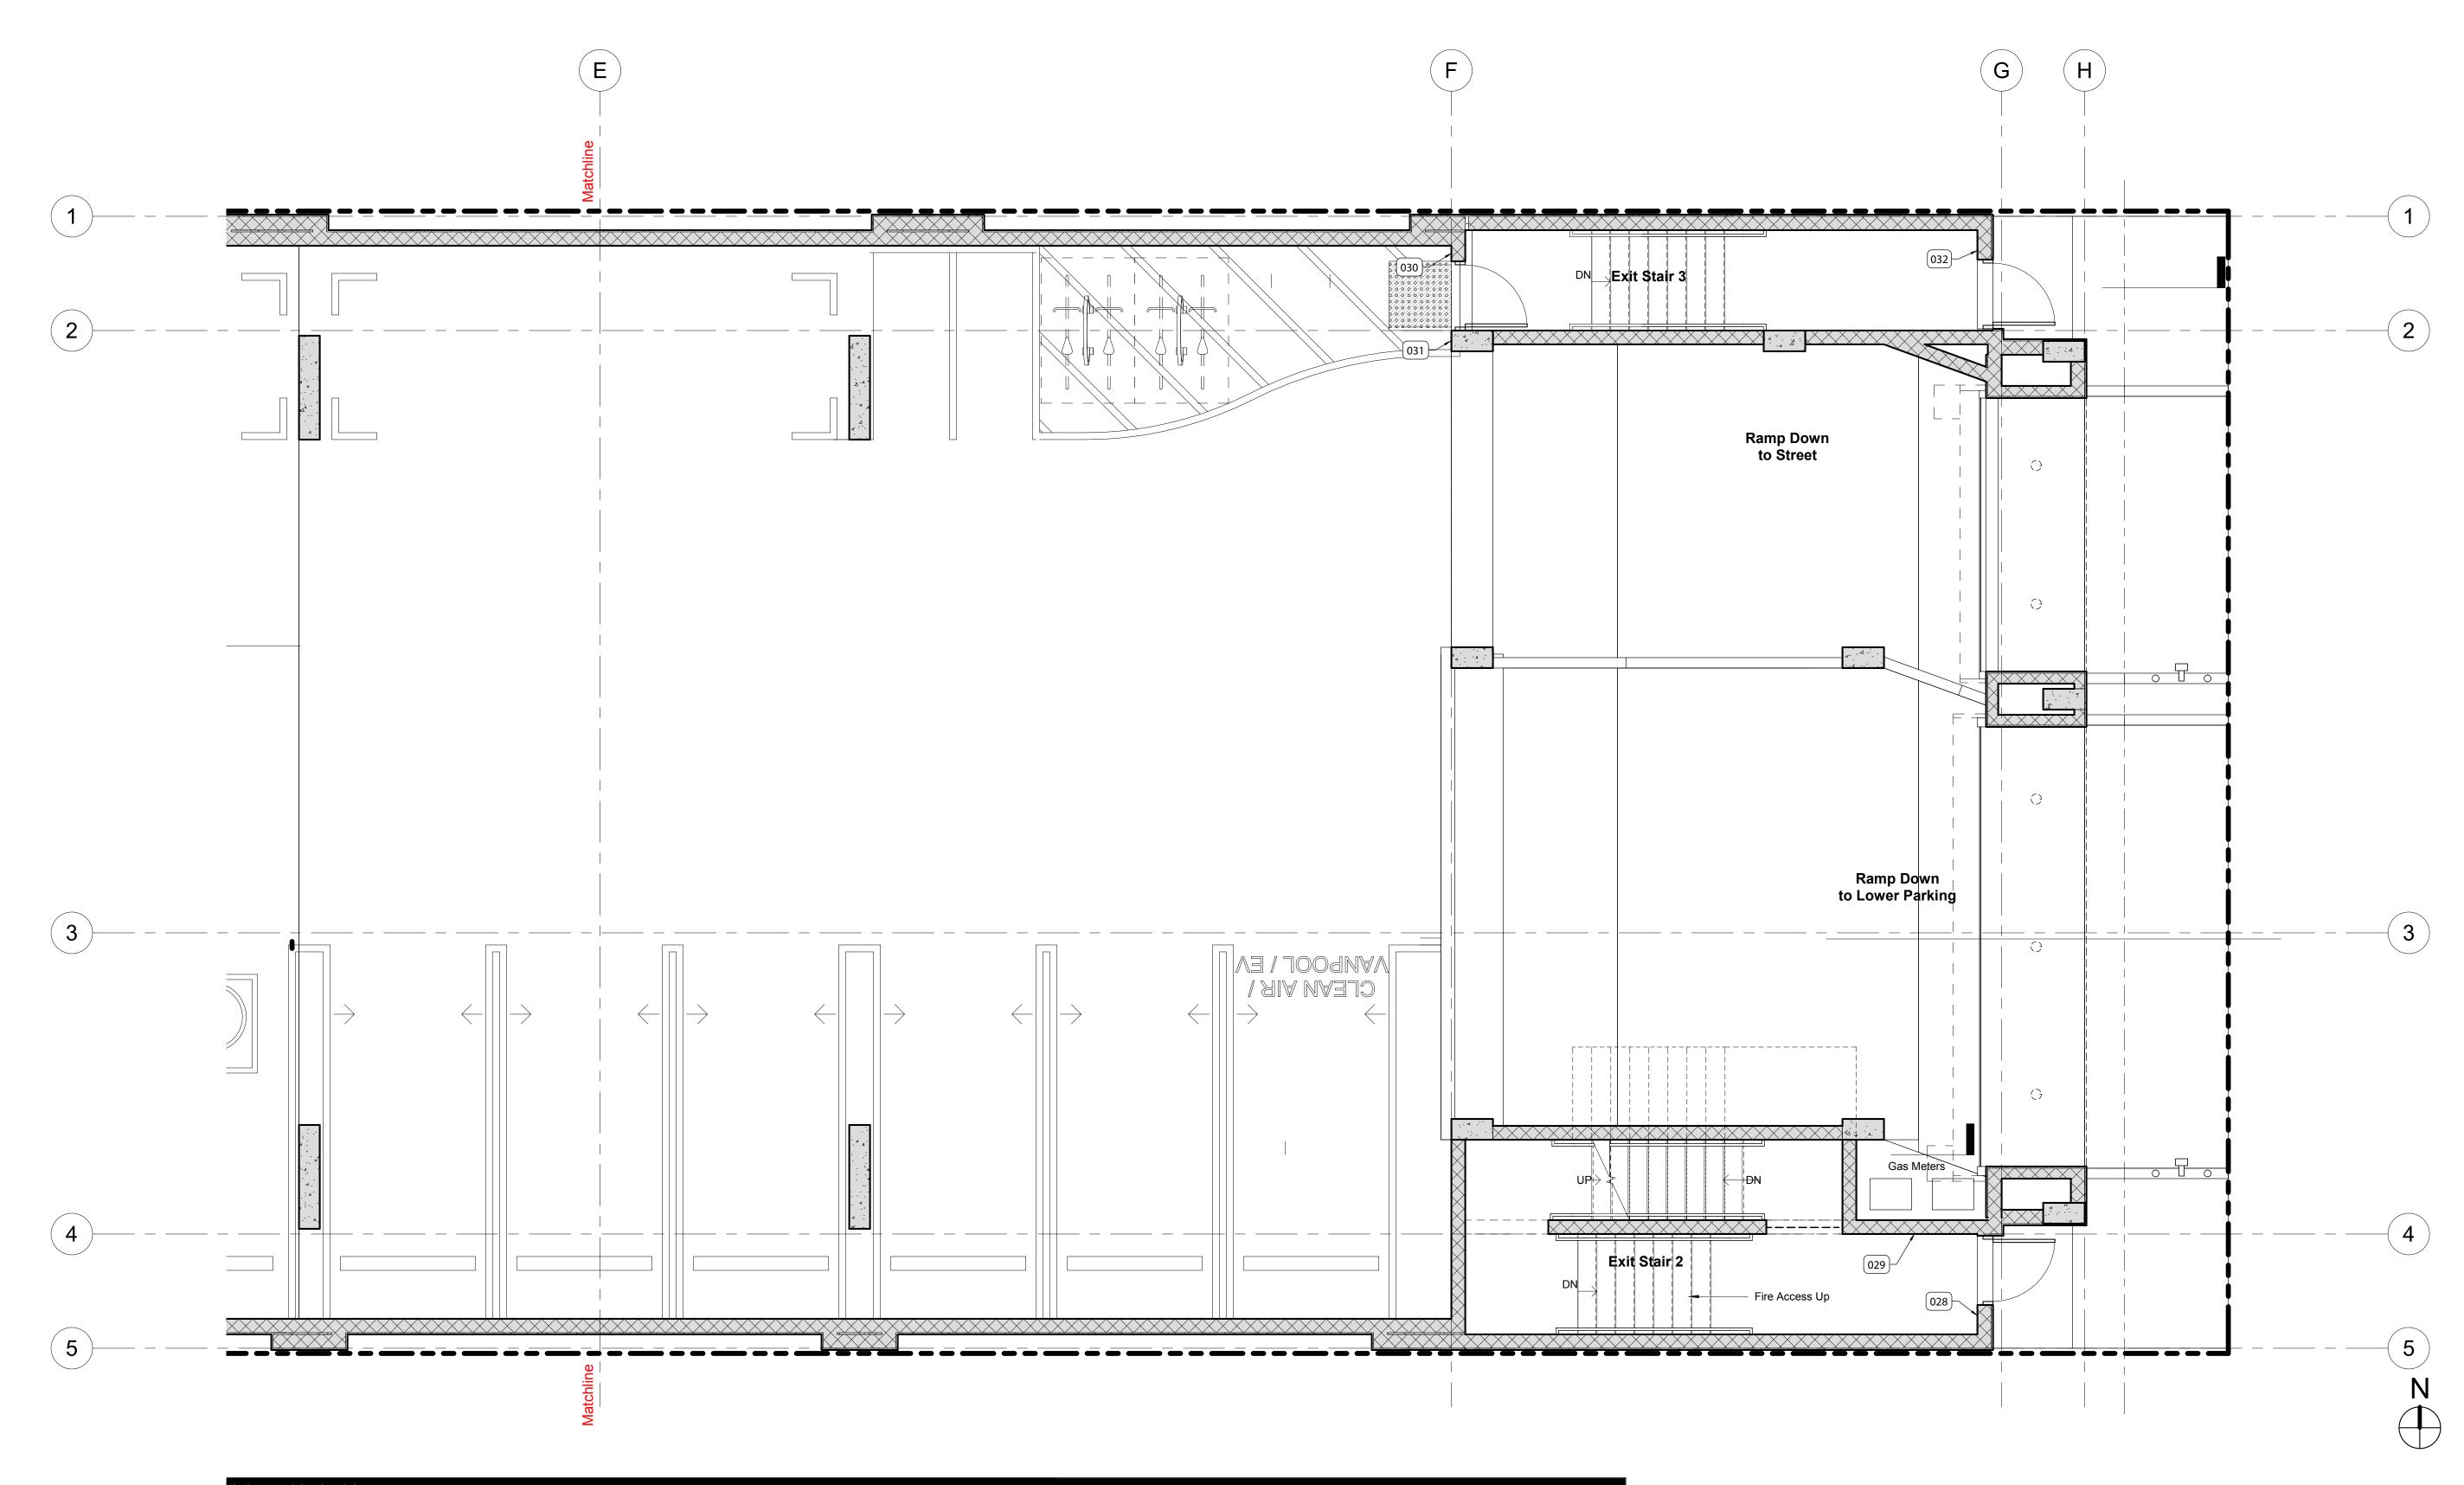

| Sign # | Sign Type       | Detail    | Sign Message                                                 | Notes |
|--------|-----------------|-----------|--------------------------------------------------------------|-------|
| 028    | Exit Sign       | AS-3.0/7  | EXIT                                                         |       |
| 029    | Stair ID        | AS-3.0/6  | STAIR 2 - NO ROOF ACCESS - 1 - B THRU 3 - EXIT ON THIS LEVEL |       |
| 030    | Exit Stair Down | AS-3.0/10 | EXIT STAIR DOWN                                              |       |
| 031    | Evacuation Plan | AS-3.0/4  | IN FIRE EMERGENCY DO NOT USE ELEVATOR. USE EXIT STAIRS       |       |
| 032    | Exit Sign       | AS-3.0/7  | EXIT                                                         |       |