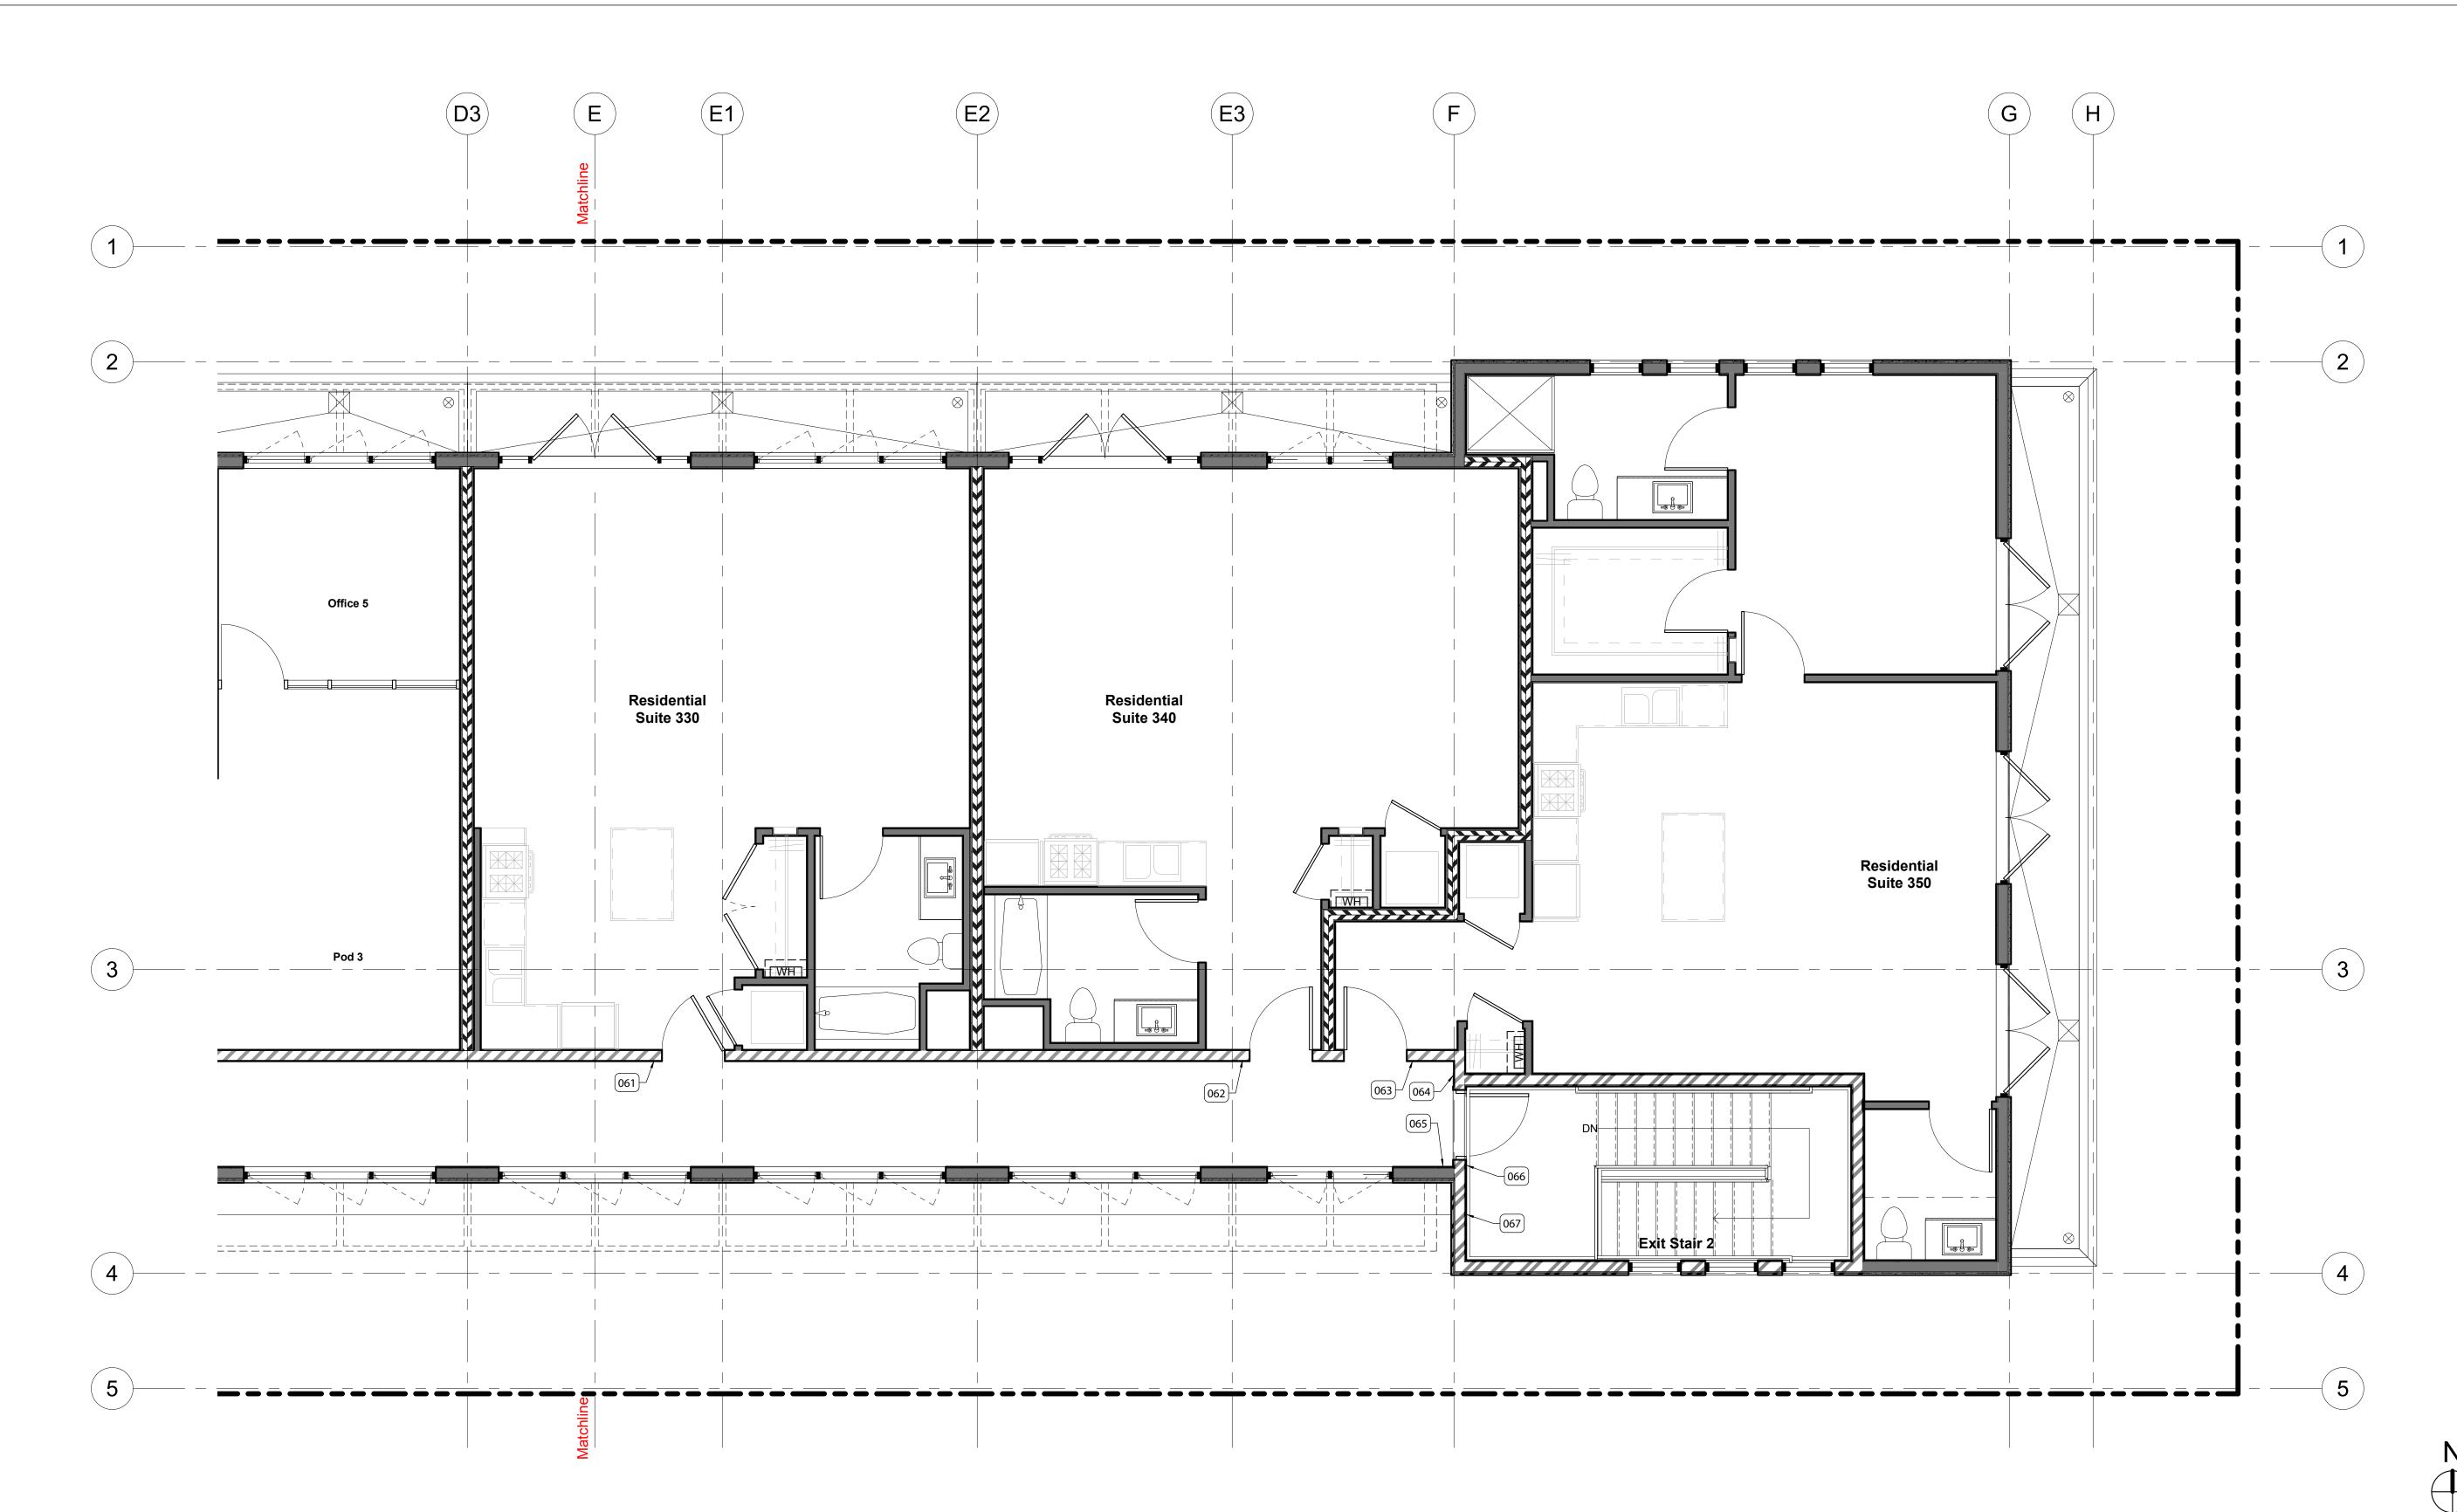

| SIGN M | SIGN MESSAGE SCHEDULE |           |                                                                |       |  |  |
|--------|-----------------------|-----------|----------------------------------------------------------------|-------|--|--|
| Sign # | Sign Type             | Detail    | Sign Message                                                   | Notes |  |  |
| 061    | Unit ID               | AS-3.0/11 | 330                                                            |       |  |  |
| 062    | Unit ID               | AS-3.0/11 | 340                                                            |       |  |  |
| 063    | Unit ID               | AS-3.0/11 | 350                                                            |       |  |  |
| 064    | Evacuation Plan       | AS-3.0/4  | IN FIRE EMERGENCY DO NOT USE ELEVATOR. USE EXIT STAIRS         |       |  |  |
| 065    | Exit Stair Down       | AS-3.0/10 | EXIT STAIR DOWN                                                |       |  |  |
| 066    | Floor ID              | AS-3.0/5  | 3                                                              |       |  |  |
| 067    | Stair ID              | AS-3.0/6  | STAIR 2 - NO ROOF ACCESS - 3 - B THRU 3 - EXIT DOWN TO LEVEL 1 |       |  |  |