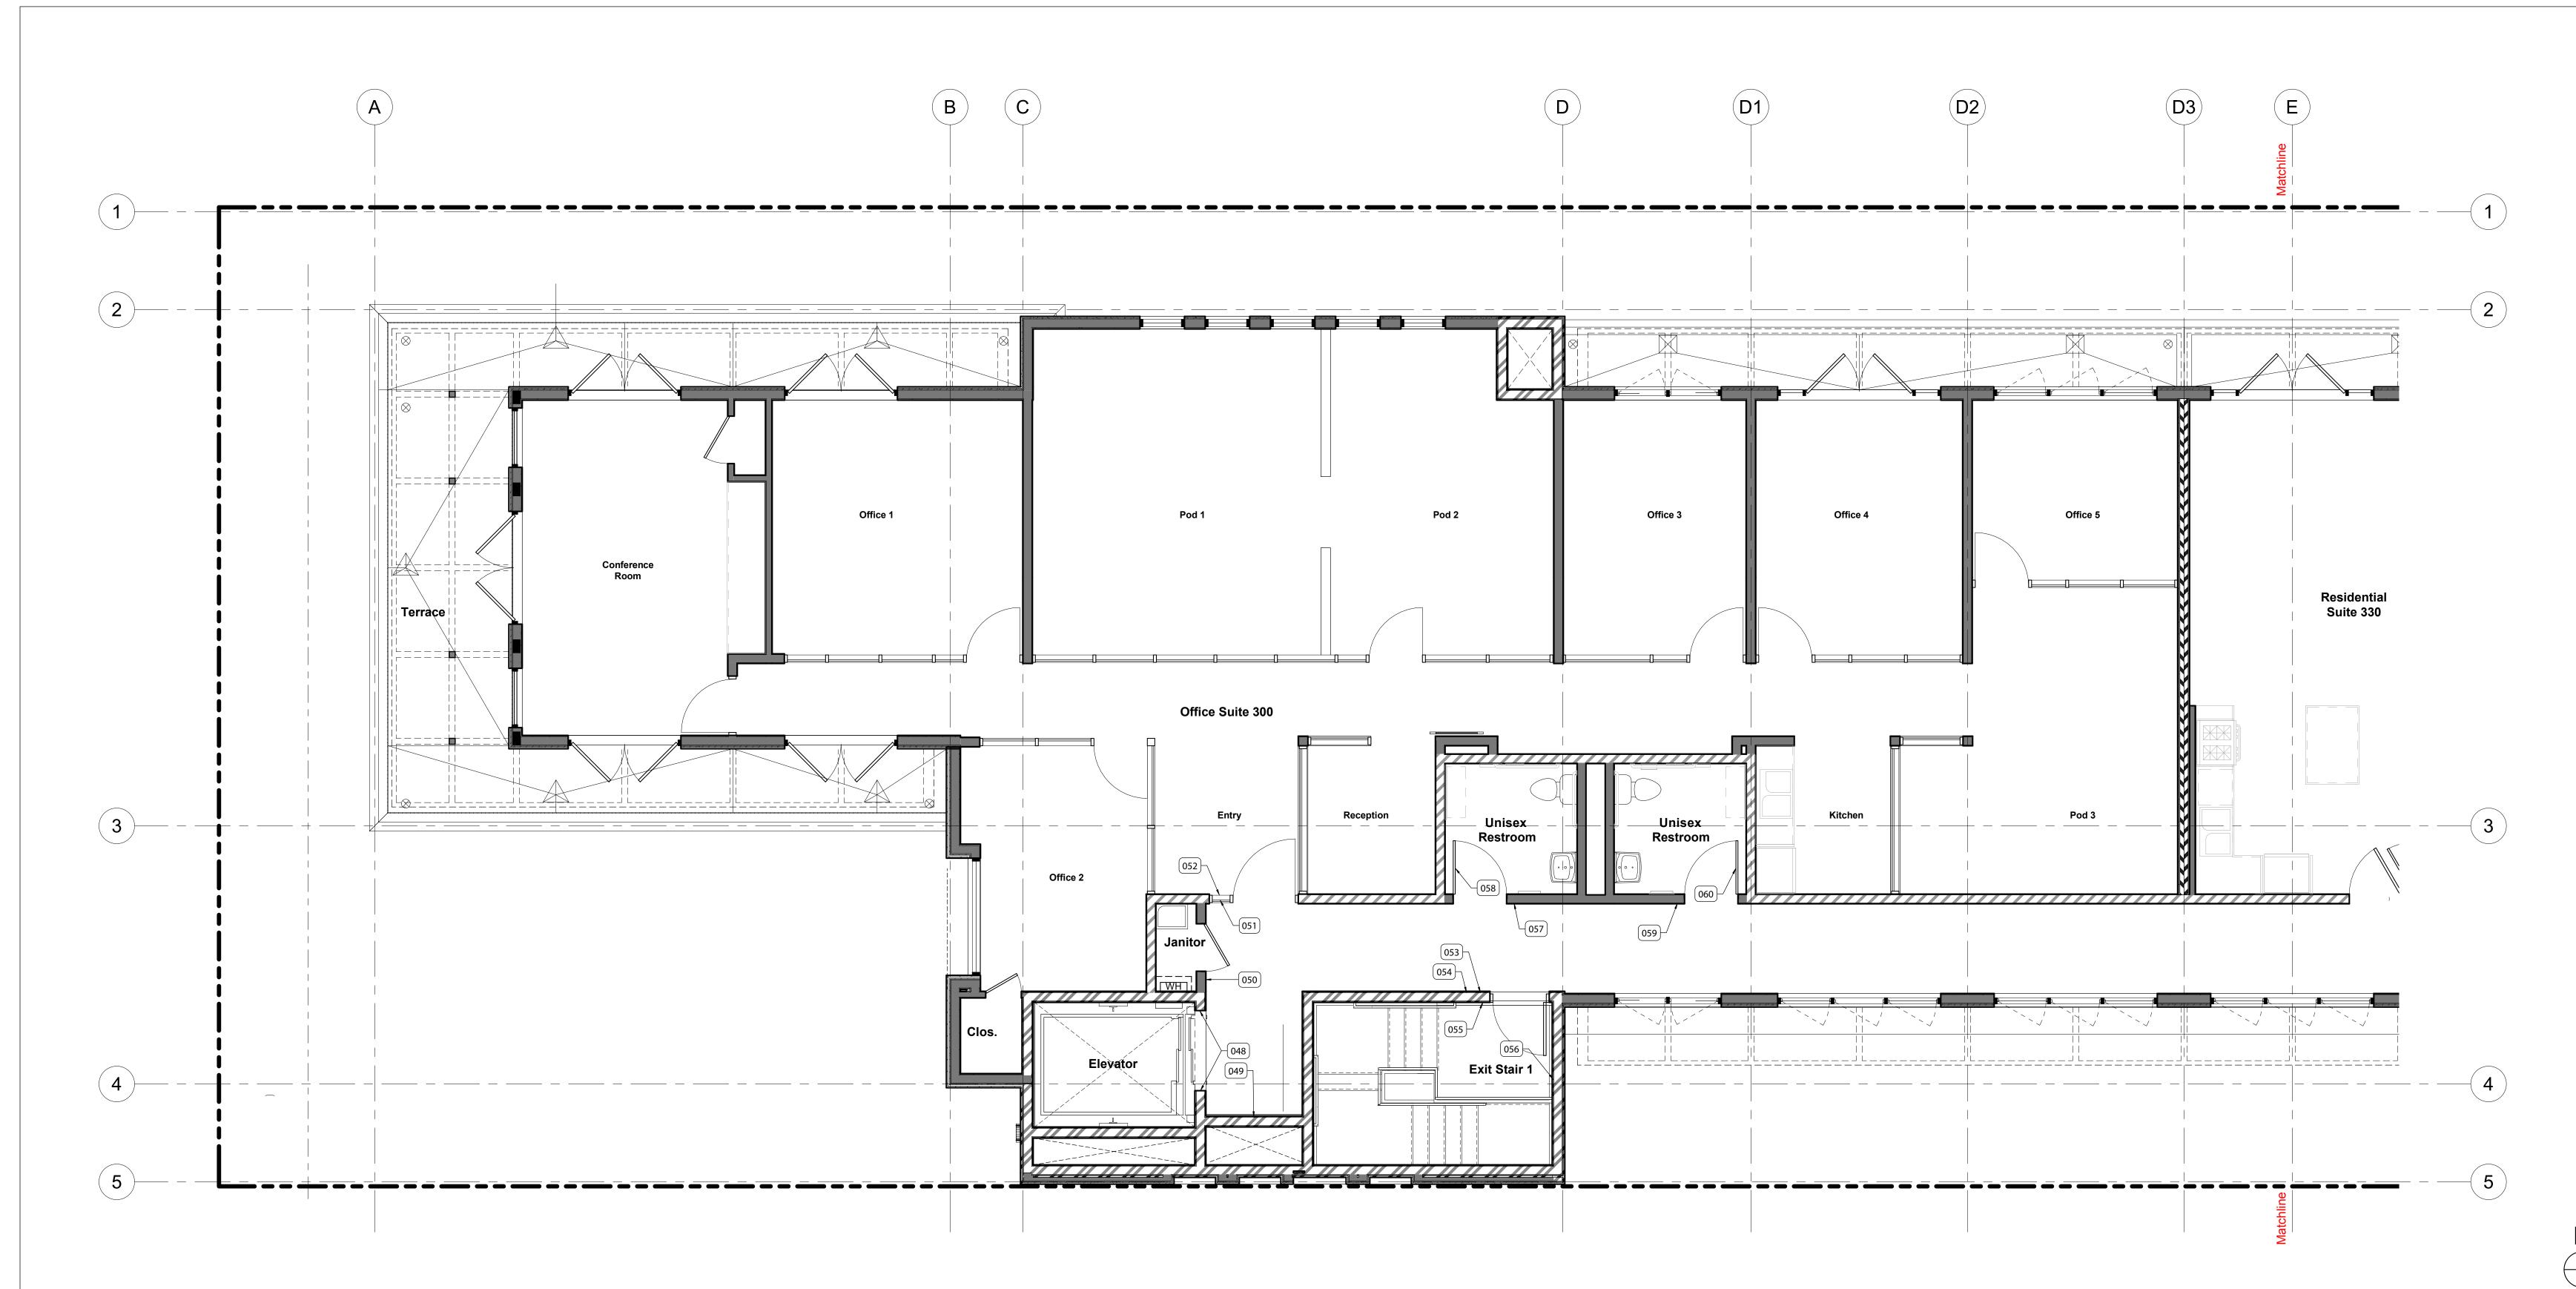

| SIGN M | SIGN MESSAGE SCHEDULE |           |                                                                |       |  |
|--------|-----------------------|-----------|----------------------------------------------------------------|-------|--|
| Sign # | Sign Type             | Detail    | Sign Message                                                   | Notes |  |
| 048    | Hoistway ID           | AS-3.0/2  | 3                                                              |       |  |
| 048    | Hoistway ID           | AS-3.0/2  | 3                                                              |       |  |
| 049    | Evacuation Plan       | AS-3.0/4  | IN FIRE EMERGENCY DO NOT USE ELEVATOR. USE EXIT STAIRS         |       |  |
| 050    | Room ID               | AS-3.0/1  | JANITOR                                                        |       |  |
| 051    | Unit ID               | AS-3.0/11 | 300                                                            |       |  |
| 052    | Exit Route            | AS-3.0/12 | EXIT ROUTE                                                     |       |  |
| 053    | Exit Stair Down       | AS-3.0/10 | EXIT STAIR DOWN                                                |       |  |
| 054    | Evacuation Plan       | AS-3.0/4  | IN FIRE EMERGENCY DO NOT USE ELEVATOR. USE EXIT STAIRS         |       |  |
| 055    | Floor ID              | AS-3.0/5  | 3                                                              |       |  |
| 056    | Stair ID              | AS-3.0/6  | STAIR 1 - NO ROOF ACCESS - 3 - B THRU 3 - EXIT DOWN TO LEVEL 1 |       |  |
| 057    | Restroom Wall         | AS-3.0/8  | RESTROOM                                                       |       |  |
| 058    | Geometric Symbol      | AS-3.0/9  | [Triangle] on [Circle] with Wheelchair Symbol                  |       |  |
| 059    | Restroom Wall         | AS-3.0/8  | RESTROOM                                                       |       |  |
| 060    | Geometric Symbol      | AS-3.0/9  | [Triangle] on [Circle] with Wheelchair Symbol                  |       |  |