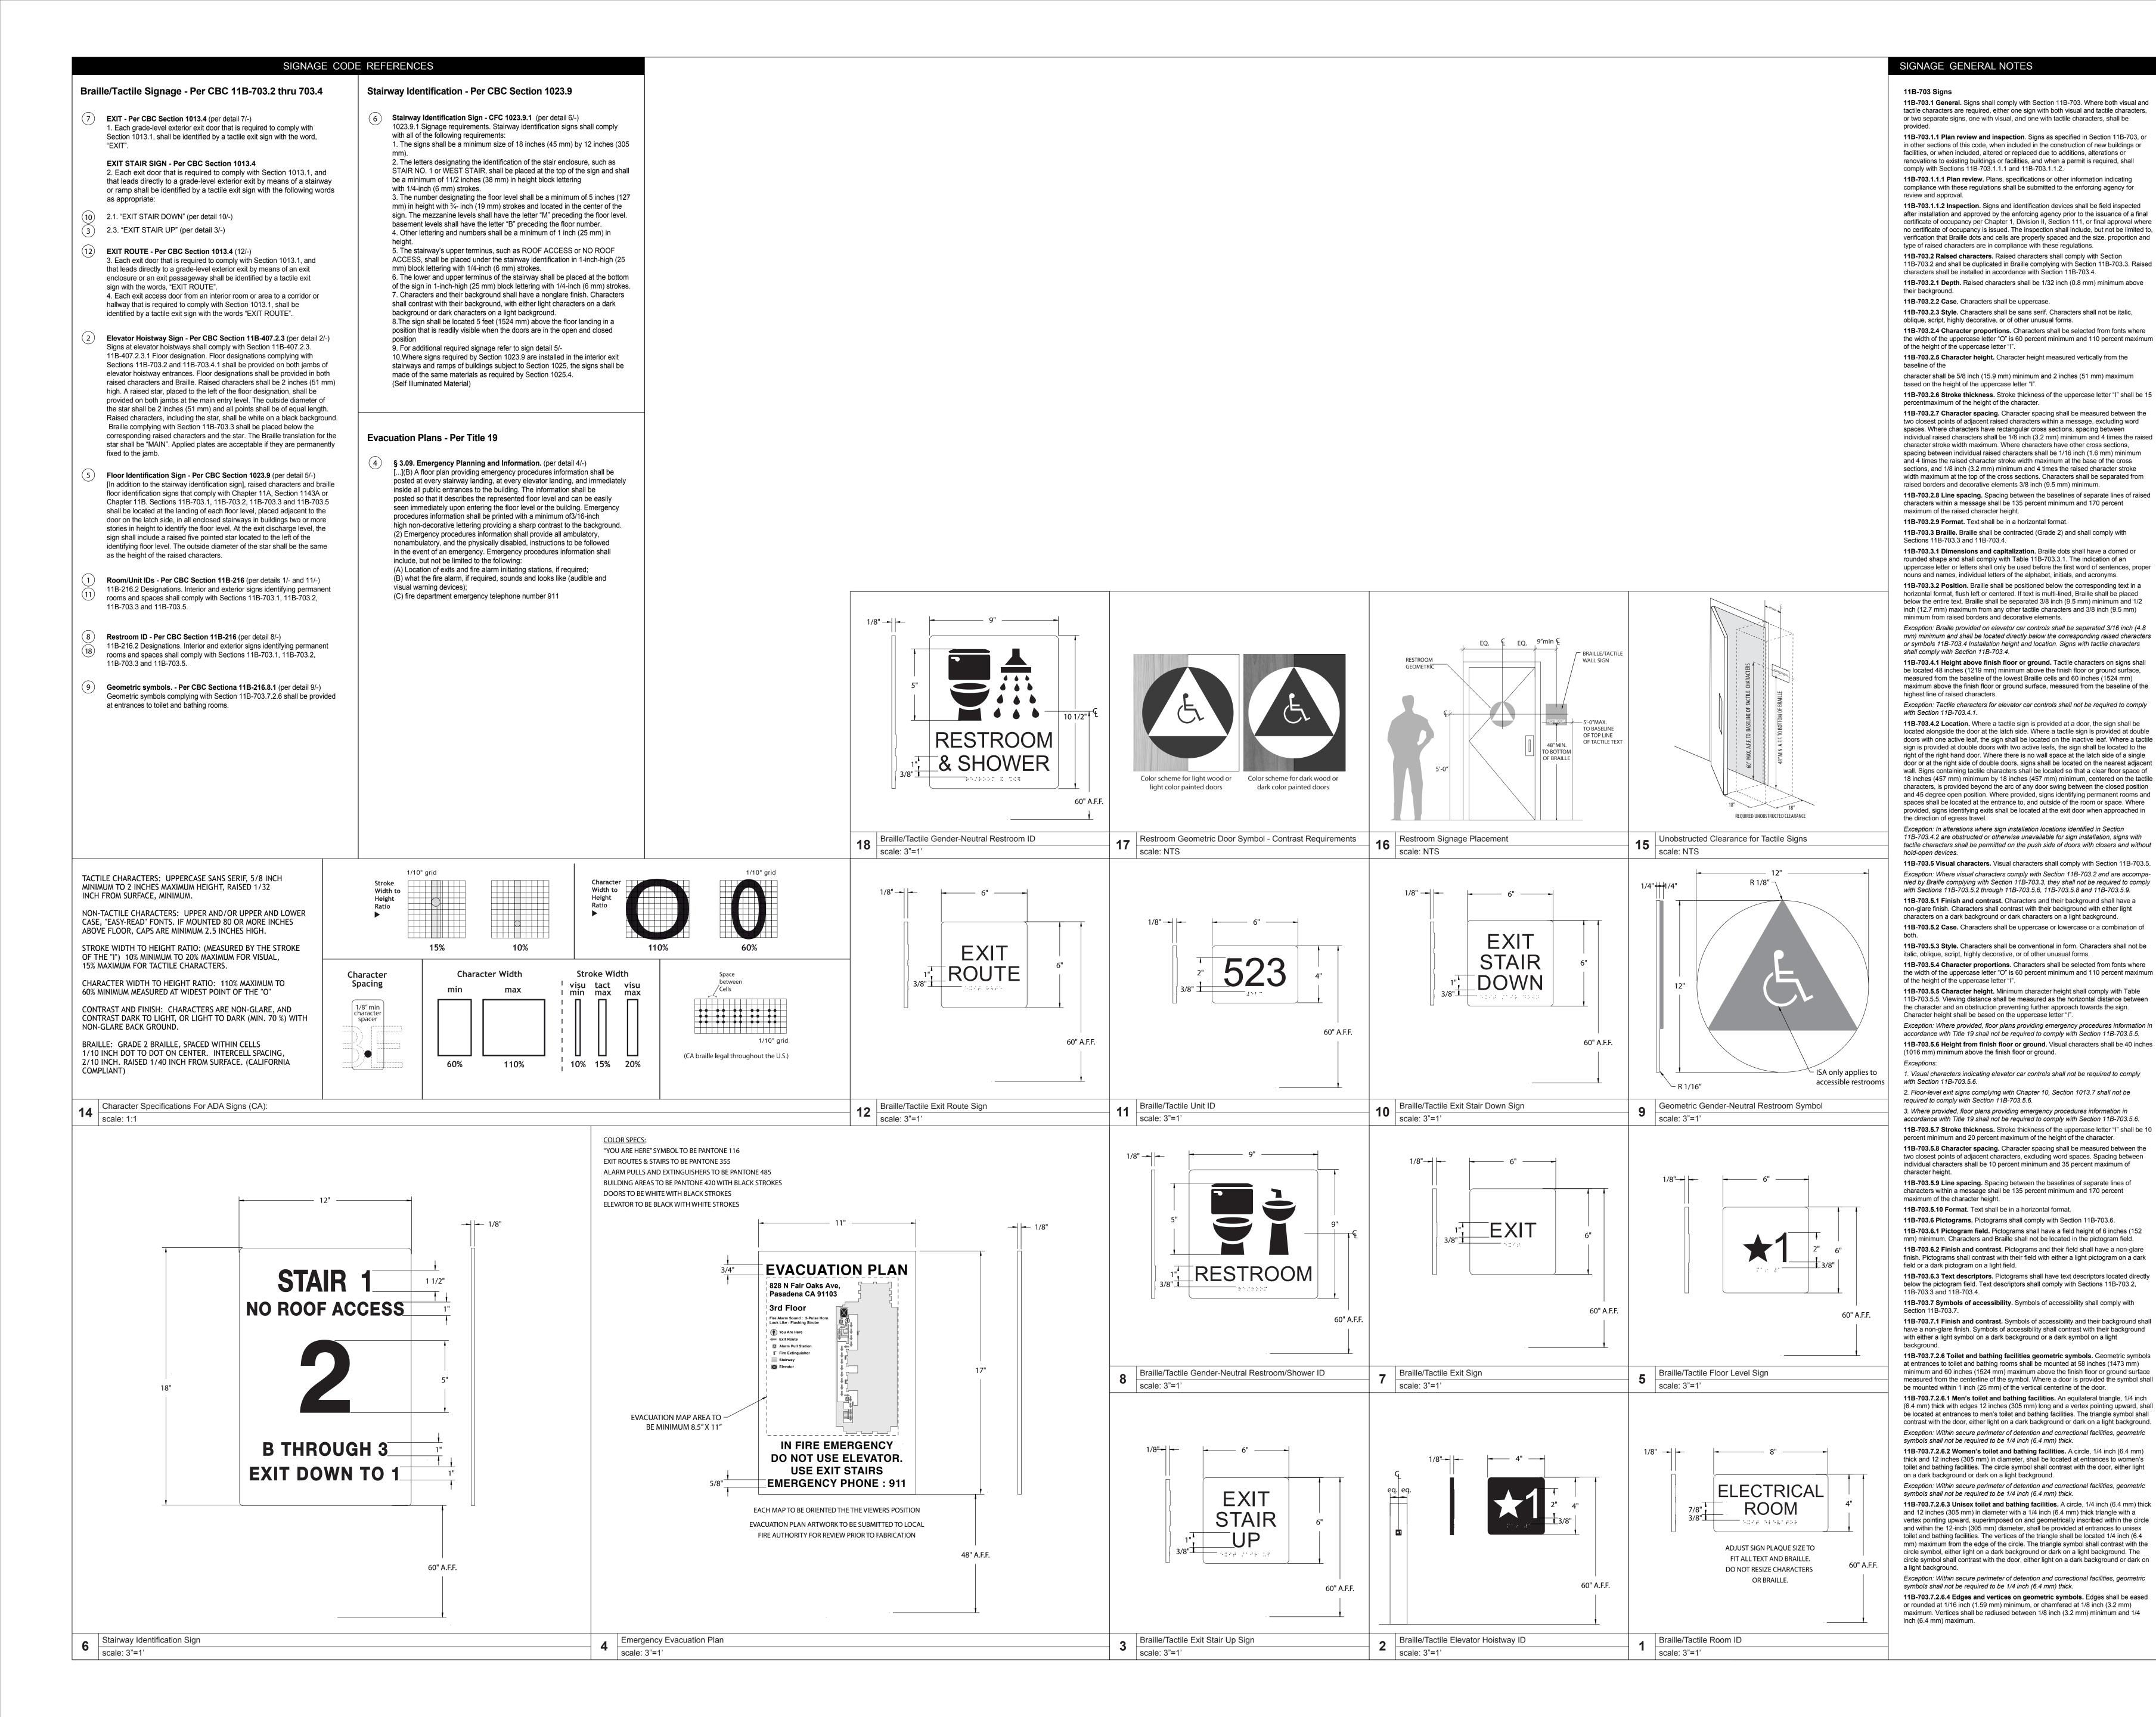

| Sign # | Sign Type       | Detail   | Sign Message                                                 | Notes |
|--------|-----------------|----------|--------------------------------------------------------------|-------|
| 001    | Room ID         | AS-3.0/1 | ELEVATOR MACHINE ROOM                                        |       |
| 002    | Room ID         | AS-3.0/1 | ELECTRICAL ROOM                                              |       |
| 003    | Room ID         | AS-3.0/1 | ELECTRICAL ROOM                                              |       |
| 004    | Hoistway ID     | AS-3.0/2 | В                                                            |       |
| 004    | Hoistway ID     | AS-3.0/2 | В                                                            |       |
| 005    | Exit Stair Up   | AS-3.0/3 | EXIT STAIR UP                                                |       |
| 006    | Evacuation Plan | AS-3.0/4 | IN FIRE EMERGENCY DO NOT USE ELEVATOR. USE EXIT STAIRS       |       |
| 007    | Floor ID        | AS-3.0/5 | В                                                            |       |
| 800    | Stair ID        | AS-3.0/6 | STAIR 1 - NO ROOF ACCESS - B - B THRU 3 - EXIT UP TO LEVEL 1 |       |
| 009    | Exit Stair Up   | AS-3.0/3 | EXIT STAIR UP                                                |       |
| 010    | Evacuation Plan | AS-3.0/4 | IN FIRE EMERGENCY DO NOT USE ELEVATOR. USE EXIT STAIRS       |       |
| 011    | Floor ID        | AS-3.0/5 | В                                                            |       |
| 012    | Stair ID        | AS-3.0/6 | STAIR 2 - NO ROOF ACCESS - B - B THRU 3 - EXIT UP TO LEVEL 1 |       |
| 013    | Room ID         | AS-3.0/1 | GENERATOR                                                    |       |

| Sign # | Sign Type       | Detail    | Sign Message                                                 | Notes |
|--------|-----------------|-----------|--------------------------------------------------------------|-------|
| 028    | Exit Sign       | AS-3.0/7  | EXIT                                                         |       |
| 029    | Stair ID        | AS-3.0/6  | STAIR 2 - NO ROOF ACCESS - 1 - B THRU 3 - EXIT ON THIS LEVEL |       |
| 030    | Exit Stair Down | AS-3.0/10 | EXIT STAIR DOWN                                              |       |
| 031    | Evacuation Plan | AS-3.0/4  | IN FIRE EMERGENCY DO NOT USE ELEVATOR. USE EXIT STAIRS       |       |
| 032    | Exit Sign       | AS-3.0/7  | EXIT                                                         |       |

| SIGN M | SIGN MESSAGE SCHEDULE |           |                                                                |       |  |
|--------|-----------------------|-----------|----------------------------------------------------------------|-------|--|
| Sign # | Sign Type             | Detail    | Sign Message                                                   | Notes |  |
| 033    | Unit ID               | AS-3.0/11 | 201                                                            |       |  |
| 034    | Unit ID               | AS-3.0/11 | 202                                                            |       |  |
| 035    | Unit ID               | AS-3.0/11 | 203                                                            |       |  |
| 036    | Floor ID              | AS-3.0/5  | 2                                                              |       |  |
| 037    | Stair ID              | AS-3.0/6  | STAIR 1 - NO ROOF ACCESS - 2 - B THRU 3 - EXIT DOWN TO LEVEL 1 |       |  |
| 038    | Exit Stair Down       | AS-3.0/10 | EXIT STAIR DOWN                                                |       |  |
| 039    | Evacuation Plan       | AS-3.0/4  | IN FIRE EMERGENCY DO NOT USE ELEVATOR. USE EXIT STAIRS         |       |  |
| 040    | Hoistway ID           | AS-3.0/2  | 2                                                              |       |  |
| 040    | Hoistway ID           | AS-3.0/2  | 2                                                              |       |  |

| SIGN MESSAGE SCHEDULE |                 |           |                                                                |       |  |  |
|-----------------------|-----------------|-----------|----------------------------------------------------------------|-------|--|--|
| Sign #                | Sign Type       | Detail    | Sign Message                                                   | Notes |  |  |
| 041                   | Unit ID         | AS-3.0/11 | 204                                                            |       |  |  |
| 042                   | Unit ID         | AS-3.0/11 | 205                                                            |       |  |  |
| 043                   | Unit ID         | AS-3.0/11 | 206                                                            |       |  |  |
| 044                   | Exit Stair Down | AS-3.0/10 | EXIT STAIR DOWN                                                |       |  |  |
| 045                   | Evacuation Plan | AS-3.0/4  | IN FIRE EMERGENCY DO NOT USE ELEVATOR. USE EXIT STAIRS         |       |  |  |
| 046                   | Floor ID        | AS-3.0/5  | 2                                                              |       |  |  |
| 047                   | Stair ID        | AS-3.0/6  | STAIR 2 - NO ROOF ACCESS - 2 - B THRU 3 - EXIT DOWN TO LEVEL 1 |       |  |  |
| •                     |                 |           | ·                                                              |       |  |  |

| SIGN M | SIGN MESSAGE SCHEDULE |           |                                                                |       |  |
|--------|-----------------------|-----------|----------------------------------------------------------------|-------|--|
| Sign # | Sign Type             | Detail    | Sign Message                                                   | Notes |  |
| 048    | Hoistway ID           | AS-3.0/2  | 3                                                              |       |  |
| 048    | Hoistway ID           | AS-3.0/2  | 3                                                              |       |  |
| 049    | Evacuation Plan       | AS-3.0/4  | IN FIRE EMERGENCY DO NOT USE ELEVATOR. USE EXIT STAIRS         |       |  |
| 050    | Room ID               | AS-3.0/1  | JANITOR                                                        |       |  |
| 051    | Unit ID               | AS-3.0/11 | 300                                                            |       |  |
| 052    | Exit Route            | AS-3.0/12 | EXIT ROUTE                                                     |       |  |
| 053    | Exit Stair Down       | AS-3.0/10 | EXIT STAIR DOWN                                                |       |  |
| 054    | Evacuation Plan       | AS-3.0/4  | IN FIRE EMERGENCY DO NOT USE ELEVATOR. USE EXIT STAIRS         |       |  |
| 055    | Floor ID              | AS-3.0/5  | 3                                                              |       |  |
| 056    | Stair ID              | AS-3.0/6  | STAIR 1 - NO ROOF ACCESS - 3 - B THRU 3 - EXIT DOWN TO LEVEL 1 |       |  |
| 057    | Restroom Wall         | AS-3.0/8  | RESTROOM                                                       |       |  |
| 058    | Geometric Symbol      | AS-3.0/9  | [Triangle] on [Circle] with Wheelchair Symbol                  |       |  |
| 059    | Restroom Wall         | AS-3.0/8  | RESTROOM                                                       |       |  |
| 060    | Geometric Symbol      | AS-3.0/9  | [Triangle] on [Circle] with Wheelchair Symbol                  |       |  |

| SIGN M | SIGN MESSAGE SCHEDULE |           |                                                                |       |  |  |
|--------|-----------------------|-----------|----------------------------------------------------------------|-------|--|--|
| Sign # | Sign Type             | Detail    | Sign Message                                                   | Notes |  |  |
| 061    | Unit ID               | AS-3.0/11 | 330                                                            |       |  |  |
| 062    | Unit ID               | AS-3.0/11 | 340                                                            |       |  |  |
| 063    | Unit ID               | AS-3.0/11 | 350                                                            |       |  |  |
| 064    | Evacuation Plan       | AS-3.0/4  | IN FIRE EMERGENCY DO NOT USE ELEVATOR. USE EXIT STAIRS         |       |  |  |
| 065    | Exit Stair Down       | AS-3.0/10 | EXIT STAIR DOWN                                                |       |  |  |
| 066    | Floor ID              | AS-3.0/5  | 3                                                              |       |  |  |
| 067    | Stair ID              | AS-3.0/6  | STAIR 2 - NO ROOF ACCESS - 3 - B THRU 3 - EXIT DOWN TO LEVEL 1 |       |  |  |