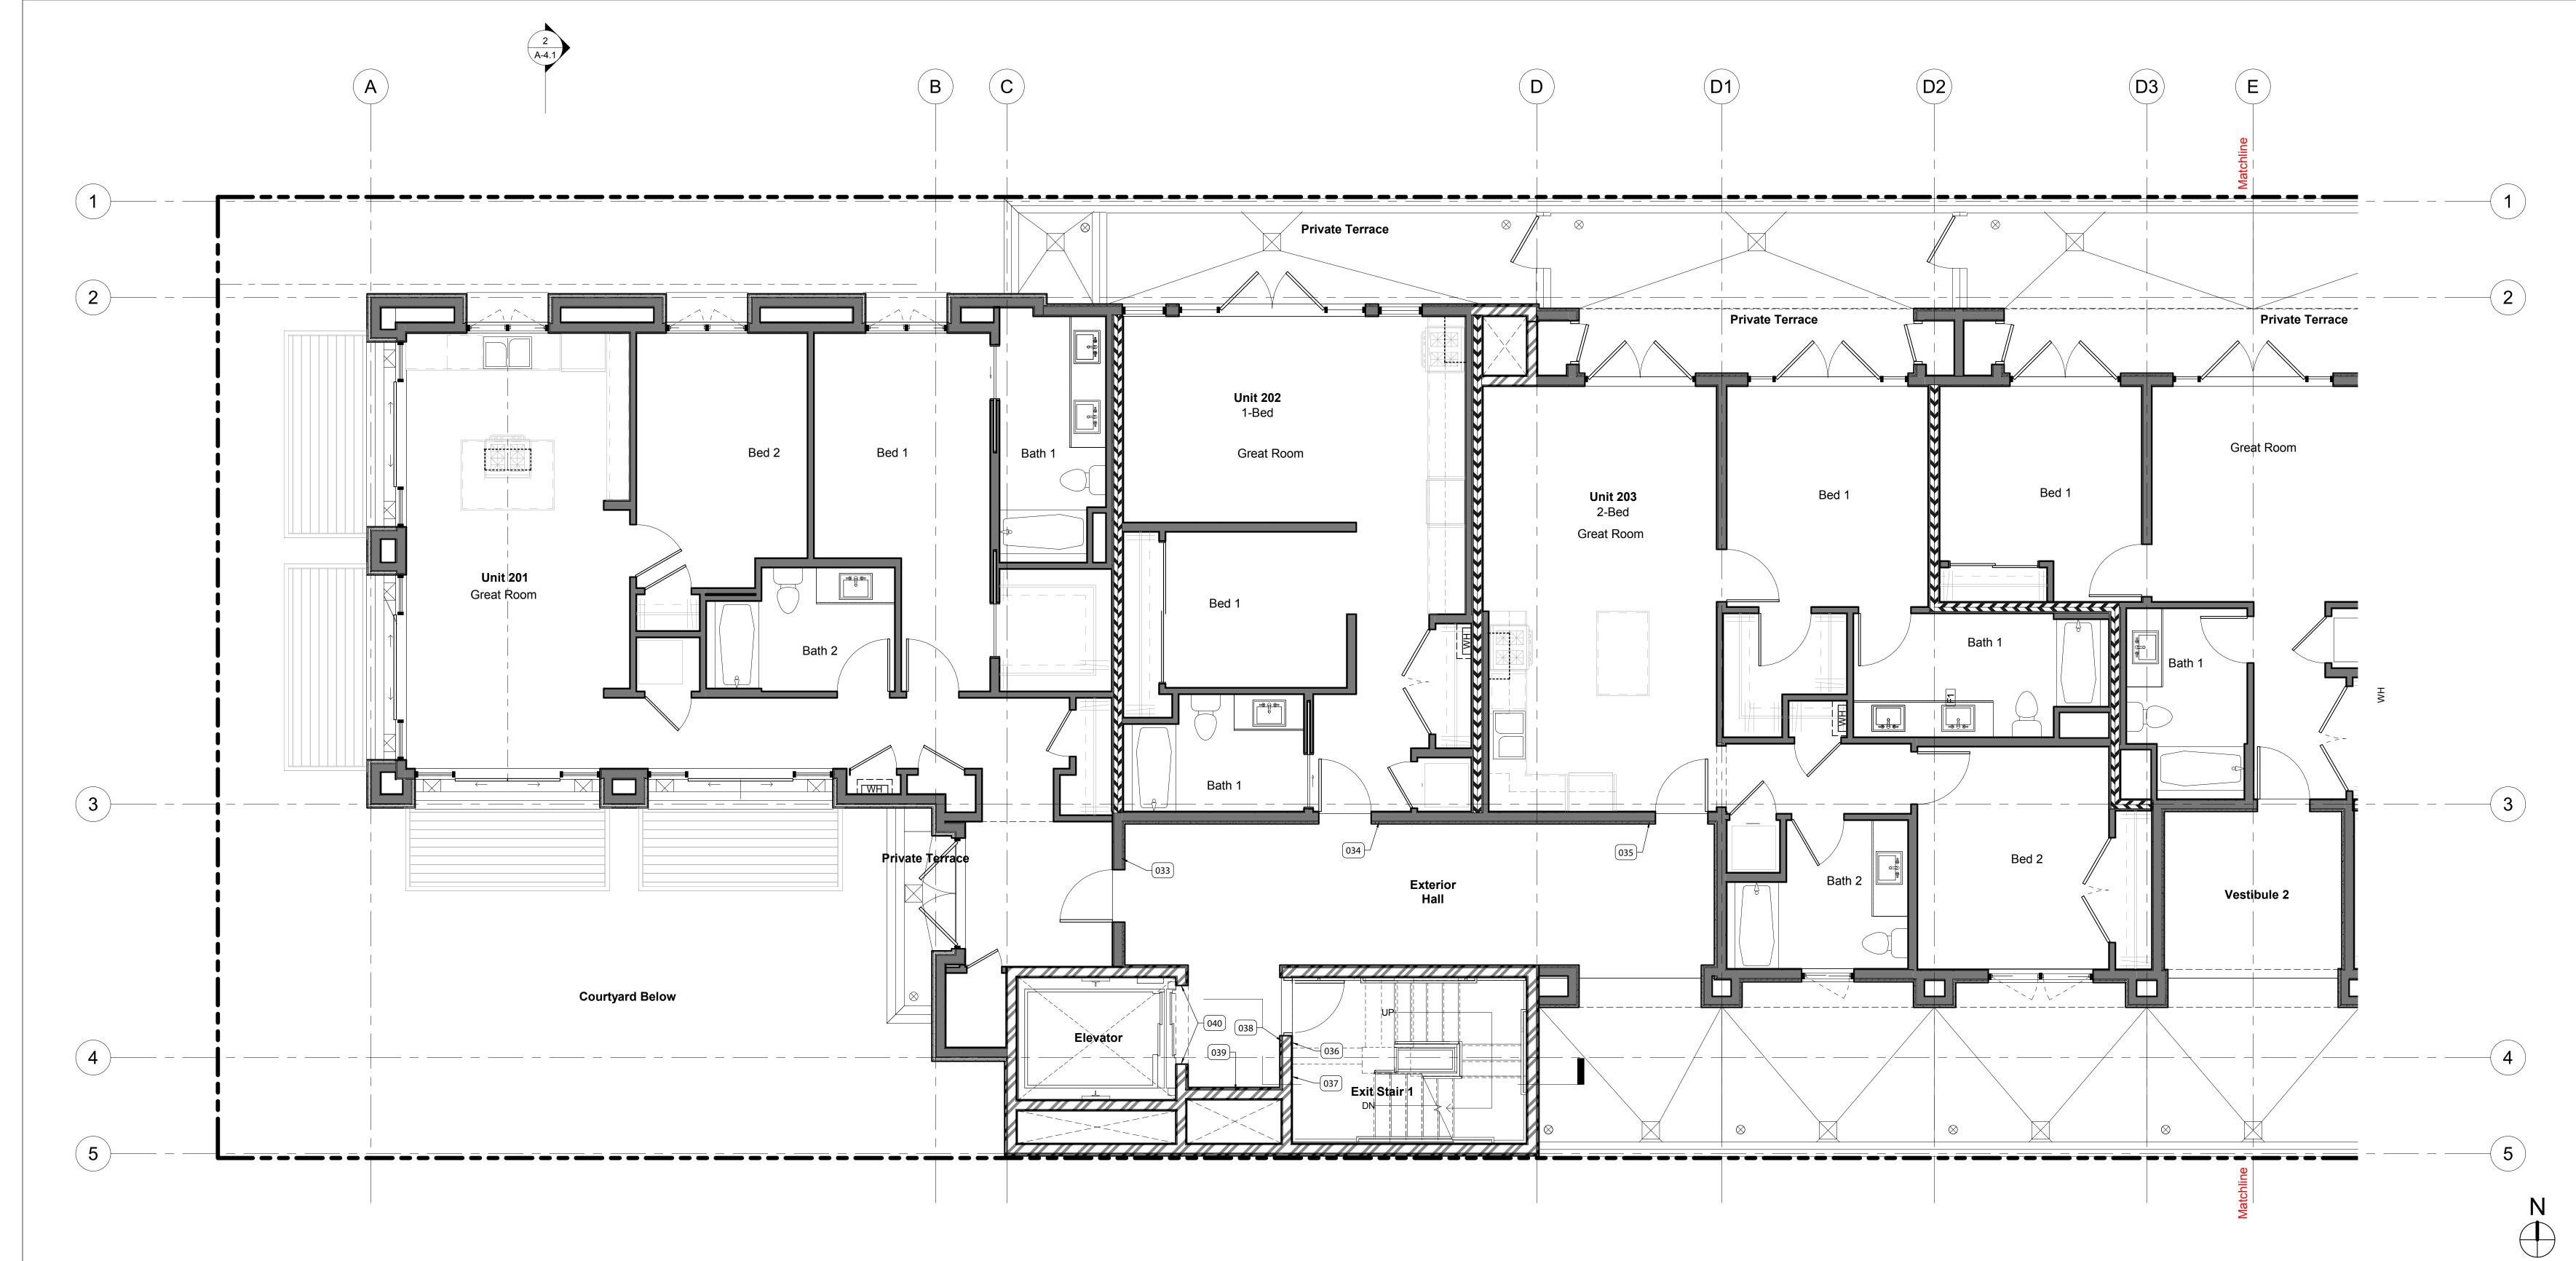

| SIGN M | SIGN MESSAGE SCHEDULE |           |                                                                |       |  |
|--------|-----------------------|-----------|----------------------------------------------------------------|-------|--|
| Sign # | Sign Type             | Detail    | Sign Message                                                   | Notes |  |
| 033    | Unit ID               | AS-3.0/11 | 201                                                            |       |  |
| 034    | Unit ID               | AS-3.0/11 | 202                                                            |       |  |
| 035    | Unit ID               | AS-3.0/11 | 203                                                            |       |  |
| 036    | Floor ID              | AS-3.0/5  | 2                                                              |       |  |
| 037    | Stair ID              | AS-3.0/6  | STAIR 1 - NO ROOF ACCESS - 2 - B THRU 3 - EXIT DOWN TO LEVEL 1 |       |  |
| 038    | Exit Stair Down       | AS-3.0/10 | EXIT STAIR DOWN                                                |       |  |
| 039    | Evacuation Plan       | AS-3.0/4  | IN FIRE EMERGENCY DO NOT USE ELEVATOR. USE EXIT STAIRS         |       |  |
| 040    | Hoistway ID           | AS-3.0/2  | 2                                                              |       |  |
| 040    | Hoistway ID           | AS-3.0/2  | 2                                                              |       |  |