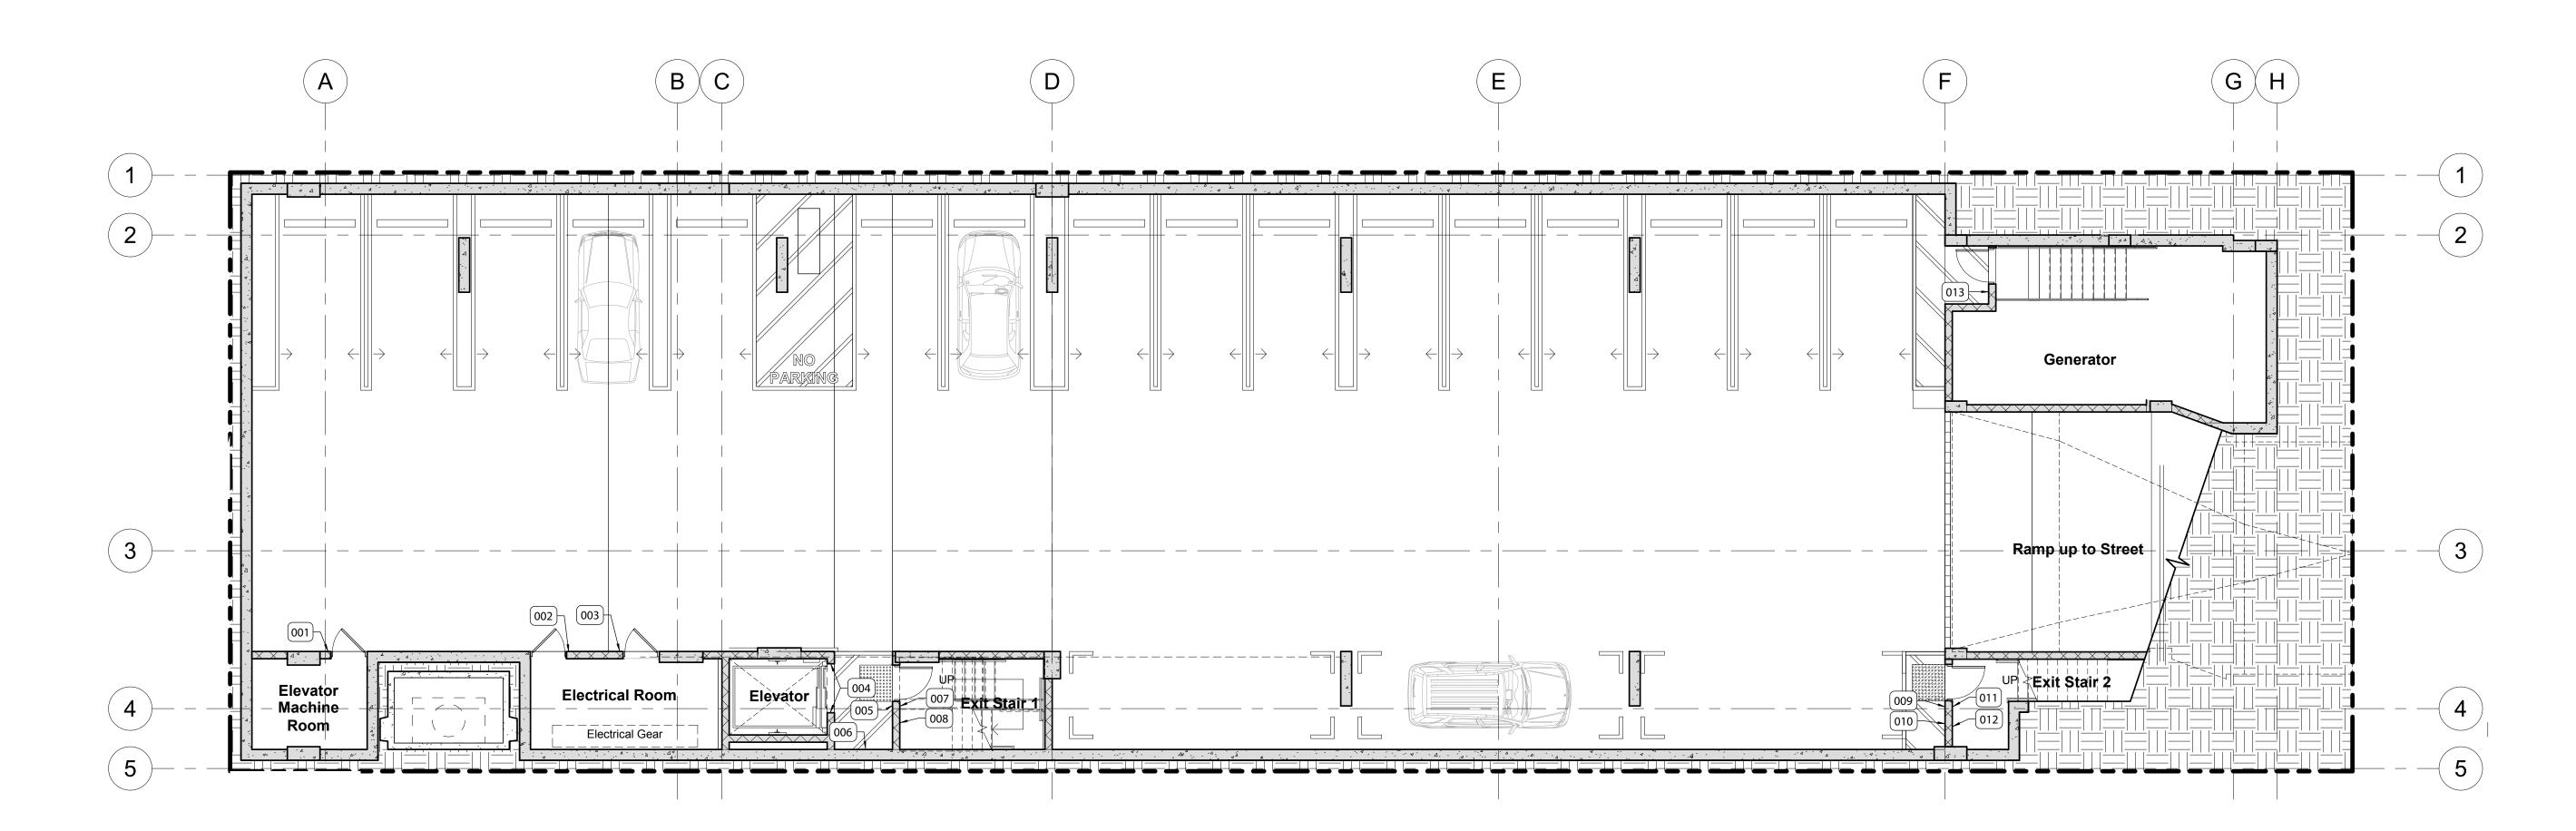

| Sign # | Sign Type       | Detail   | Sign Message                                                 | Notes |
|--------|-----------------|----------|--------------------------------------------------------------|-------|
| 001    | Room ID         | AS-3.0/1 | ELEVATOR MACHINE ROOM                                        |       |
| 002    | Room ID         | AS-3.0/1 | ELECTRICAL ROOM                                              |       |
| 003    | Room ID         | AS-3.0/1 | ELECTRICAL ROOM                                              |       |
| 004    | Hoistway ID     | AS-3.0/2 | В                                                            |       |
| 004    | Hoistway ID     | AS-3.0/2 | В                                                            |       |
| 005    | Exit Stair Up   | AS-3.0/3 | EXIT STAIR UP                                                |       |
| 006    | Evacuation Plan | AS-3.0/4 | IN FIRE EMERGENCY DO NOT USE ELEVATOR. USE EXIT STAIRS       |       |
| 007    | Floor ID        | AS-3.0/5 | В                                                            |       |
| 800    | Stair ID        | AS-3.0/6 | STAIR 1 - NO ROOF ACCESS - B - B THRU 3 - EXIT UP TO LEVEL 1 |       |
| 009    | Exit Stair Up   | AS-3.0/3 | EXIT STAIR UP                                                |       |
| 010    | Evacuation Plan | AS-3.0/4 | IN FIRE EMERGENCY DO NOT USE ELEVATOR. USE EXIT STAIRS       |       |
| 011    | Floor ID        | AS-3.0/5 | В                                                            |       |
| 012    | Stair ID        | AS-3.0/6 | STAIR 2 - NO ROOF ACCESS - B - B THRU 3 - EXIT UP TO LEVEL 1 |       |
| 013    | Room ID         | AS-3.0/1 | GENERATOR                                                    |       |