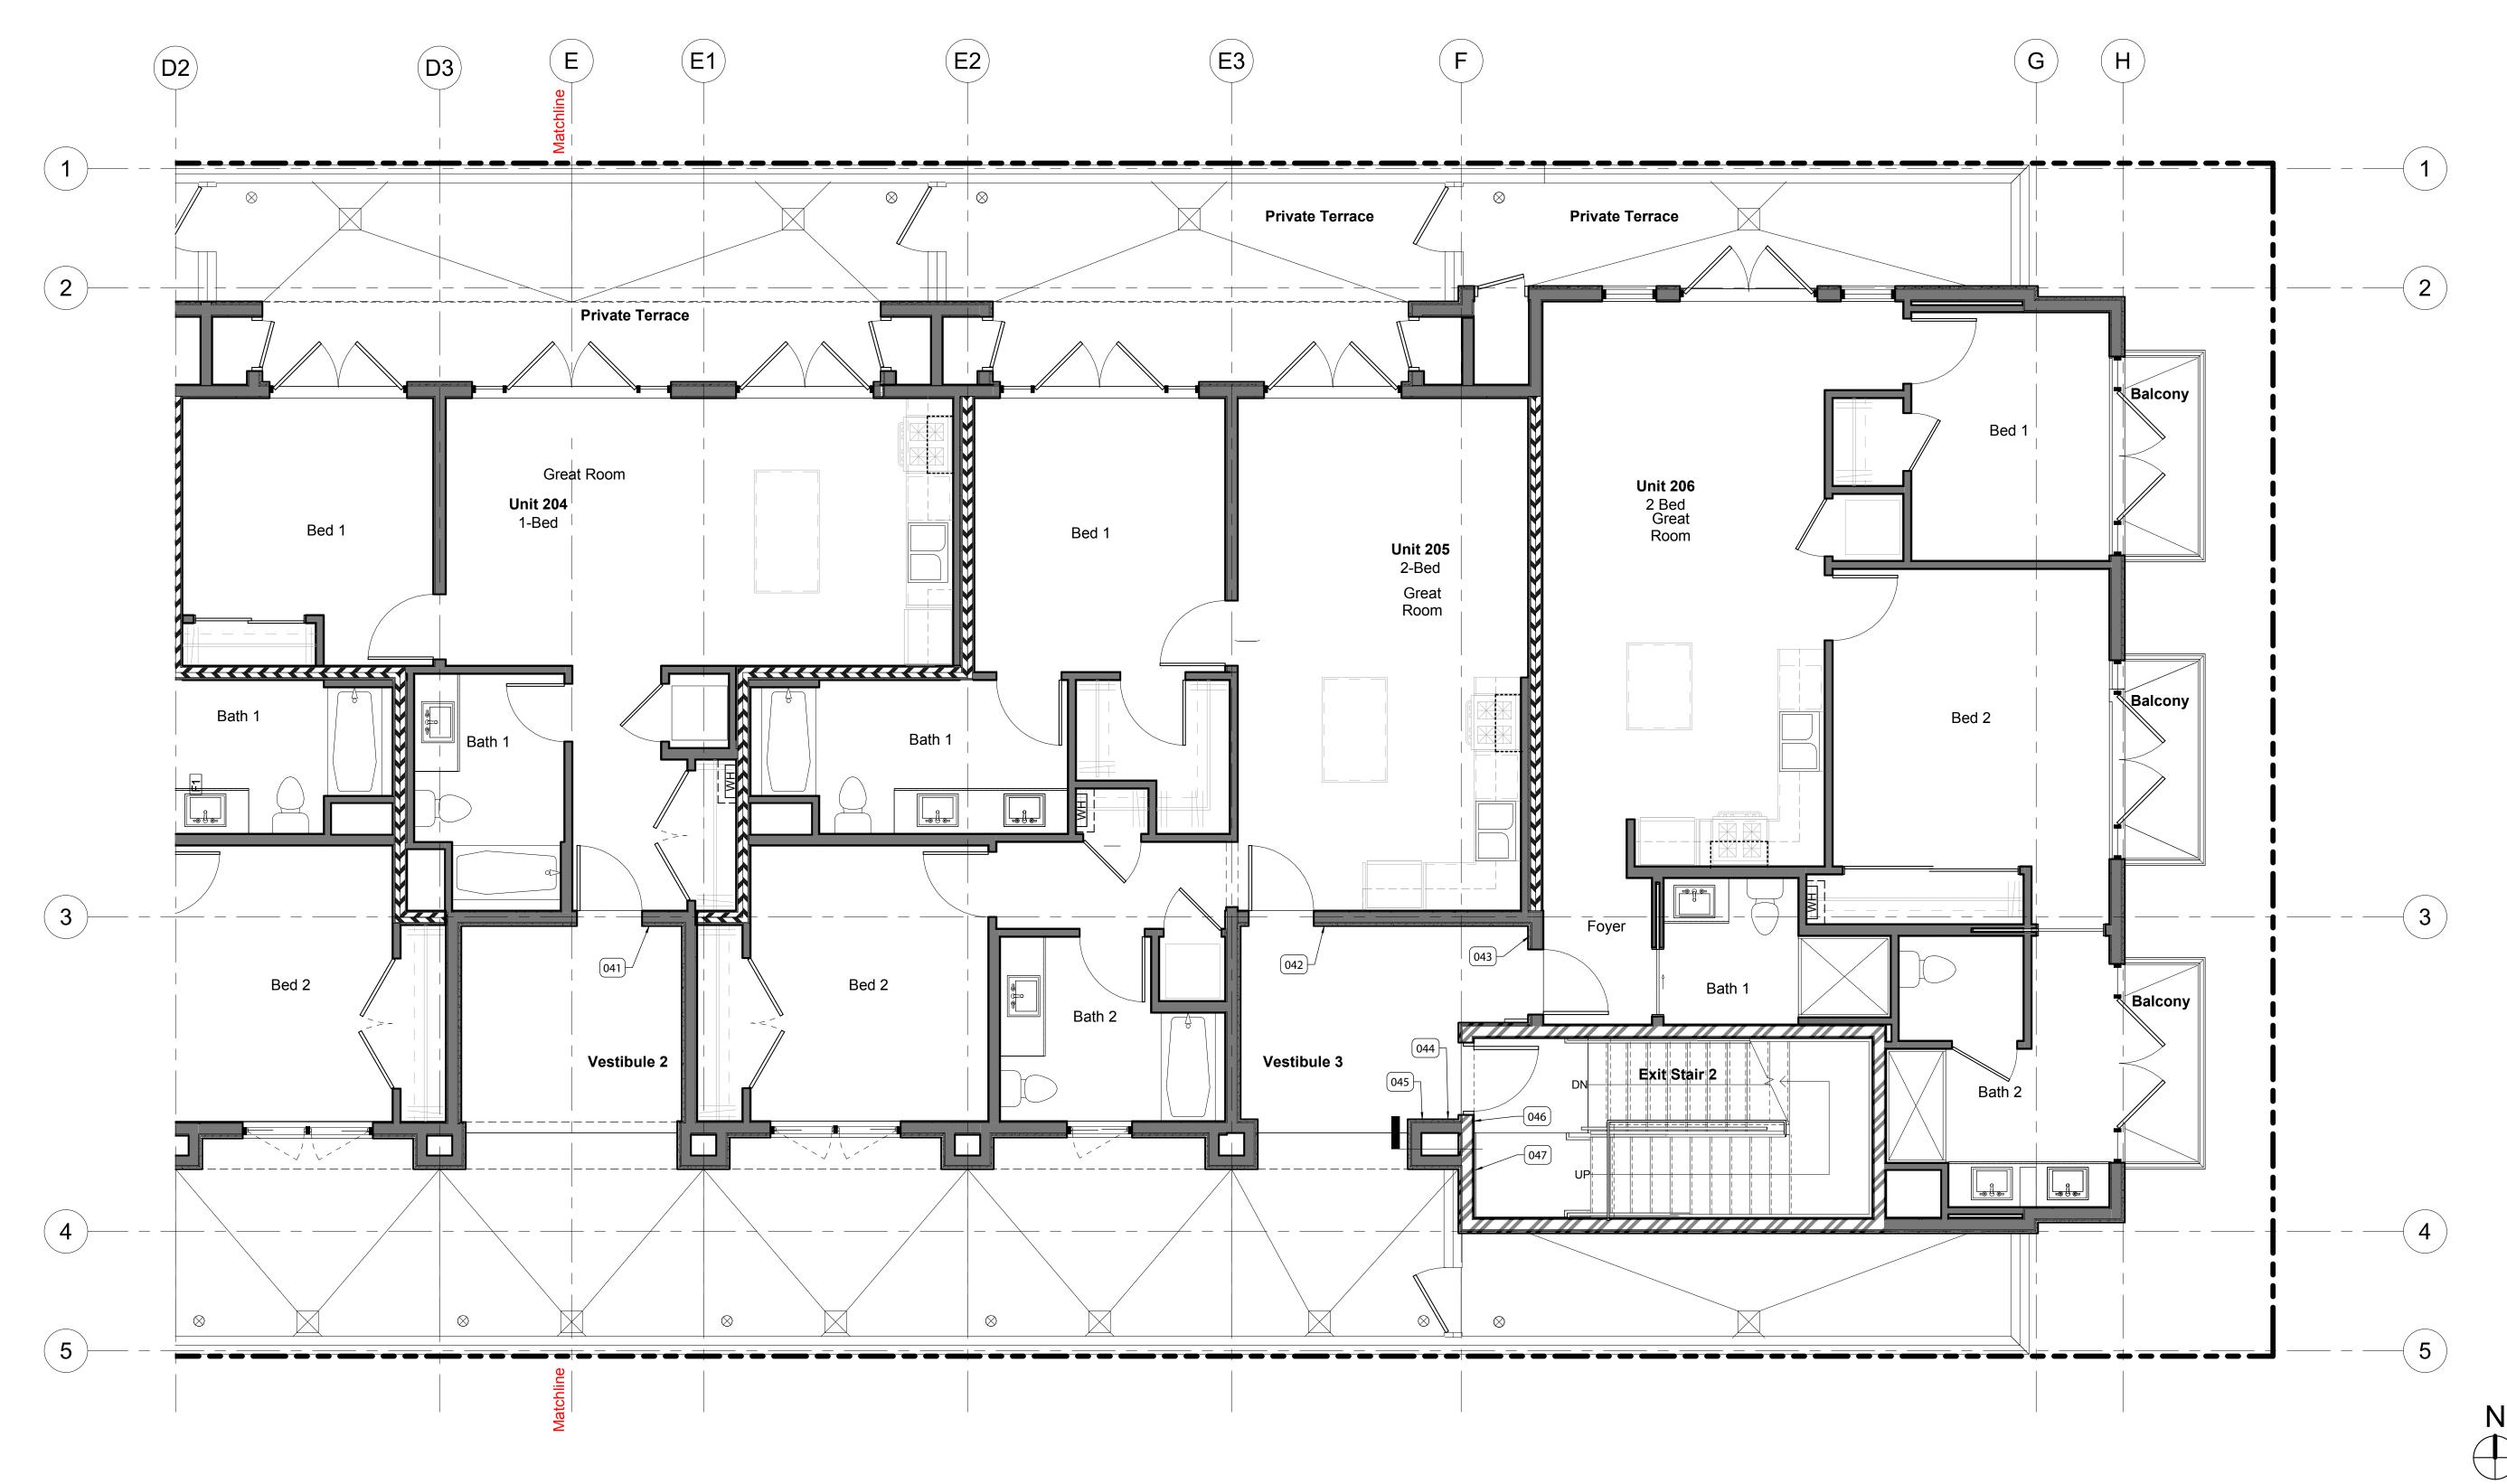

| SIGN MESSAGE SCHEDULE |                 |           |                                                                |       |  |  |
|-----------------------|-----------------|-----------|----------------------------------------------------------------|-------|--|--|
| Sign #                | Sign Type       | Detail    | Sign Message                                                   | Notes |  |  |
| 041                   | Unit ID         | AS-3.0/11 | 204                                                            |       |  |  |
| 042                   | Unit ID         | AS-3.0/11 | 205                                                            |       |  |  |
| 043                   | Unit ID         | AS-3.0/11 | 206                                                            |       |  |  |
| 044                   | Exit Stair Down | AS-3.0/10 | EXIT STAIR DOWN                                                |       |  |  |
| 045                   | Evacuation Plan | AS-3.0/4  | IN FIRE EMERGENCY DO NOT USE ELEVATOR. USE EXIT STAIRS         |       |  |  |
| 046                   | Floor ID        | AS-3.0/5  | 2                                                              |       |  |  |
| 047                   | Stair ID        | AS-3.0/6  | STAIR 2 - NO ROOF ACCESS - 2 - B THRU 3 - EXIT DOWN TO LEVEL 1 |       |  |  |
| •                     |                 |           | ·                                                              |       |  |  |