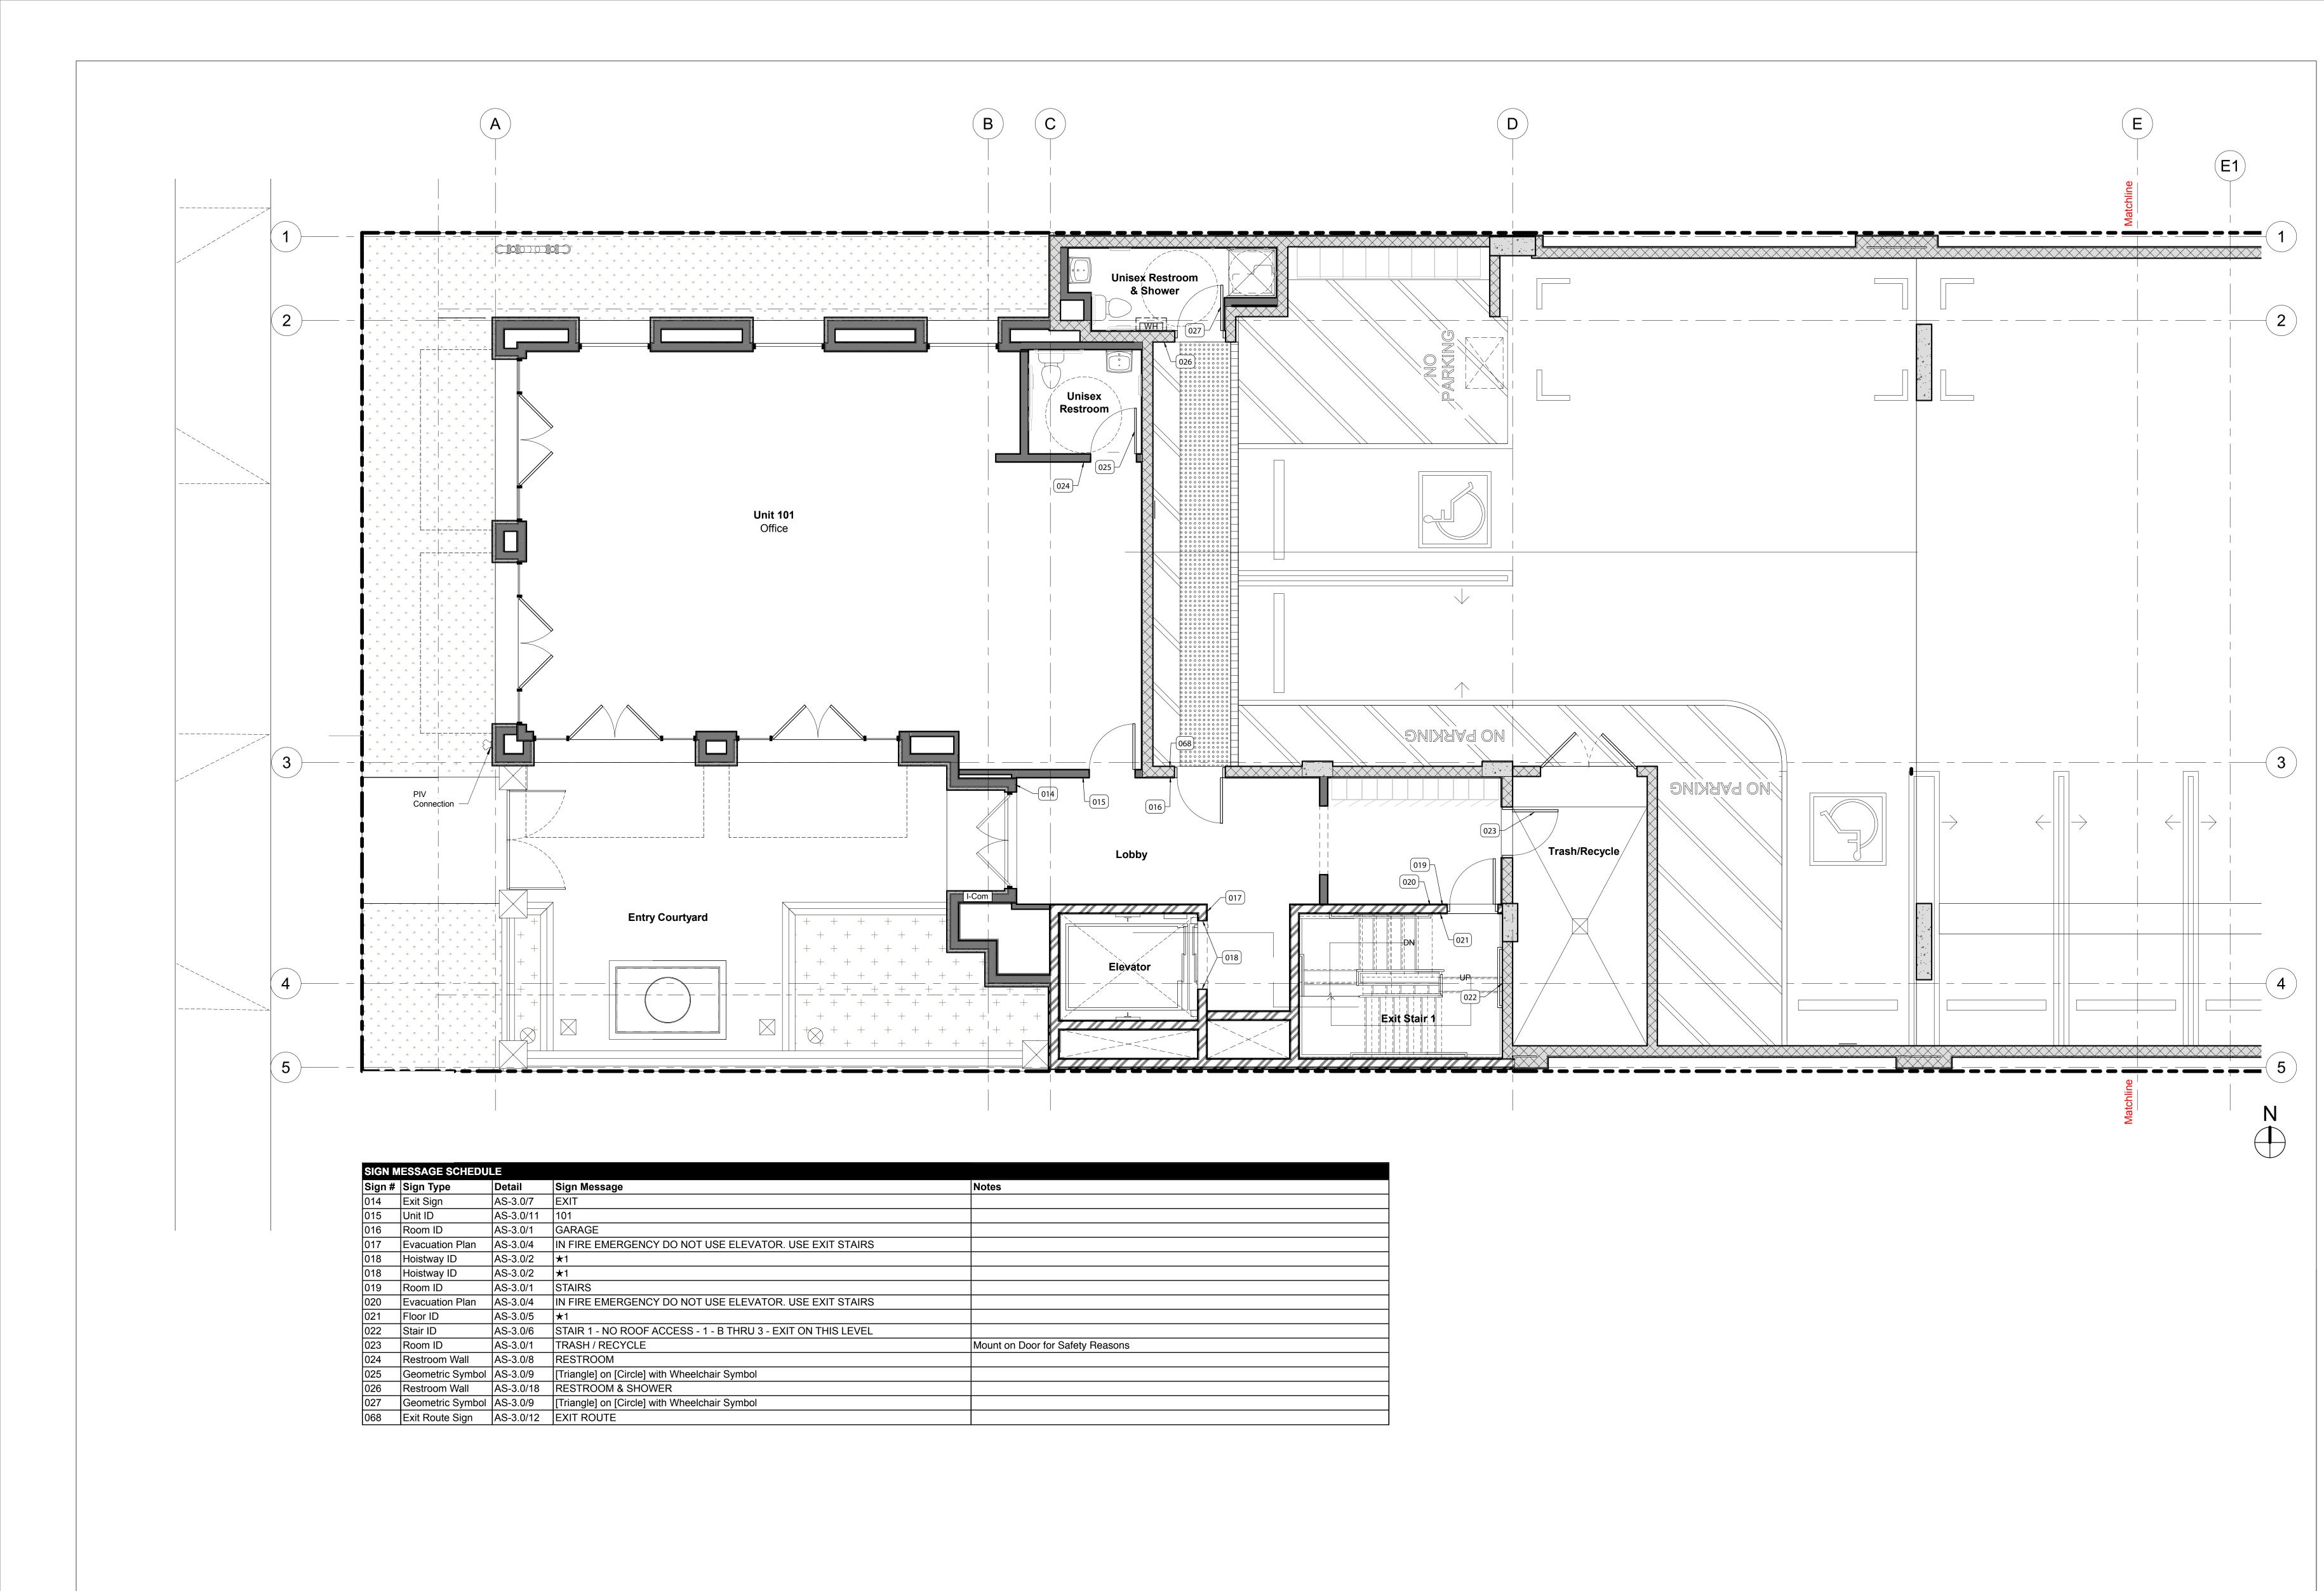

| Sign # | Sign Type       | Detail    | Sign Message                                                 | Notes |
|--------|-----------------|-----------|--------------------------------------------------------------|-------|
| 028    | Exit Sign       | AS-3.0/7  | EXIT                                                         |       |
| 029    | Stair ID        | AS-3.0/6  | STAIR 2 - NO ROOF ACCESS - 1 - B THRU 3 - EXIT ON THIS LEVEL |       |
| 030    | Exit Stair Down | AS-3.0/10 | EXIT STAIR DOWN                                              |       |
| 031    | Evacuation Plan | AS-3.0/4  | IN FIRE EMERGENCY DO NOT USE ELEVATOR. USE EXIT STAIRS       |       |
| 032    | Exit Sign       | AS-3.0/7  | EXIT                                                         |       |